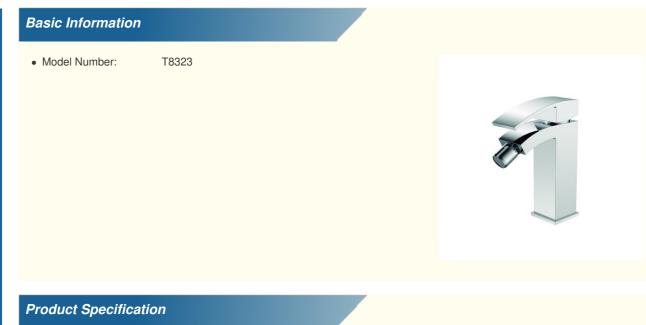

#### Contemporary Single Brass Bidet Mixer Taps For Bathroom T8323

#### Bidet Mixer Taps - Model T8323

Our T8323 Bidet Mixer Taps are the perfect addition to any modern bathroom. With a single handle and contemporary style crafted from brass, this is the ideal solution for all your shower and bath needs. The 3 year warranty ensures you receive a reliable and durable product that will last for many years to come. This bidet mixer tap is the perfect way to upgrade your bathroom and add a classic touch. Our T8323 Bidet Mixer Taps are designed to be the perfect combination of style and function. The brass construction ensures a high level of durability and a contemporary style that will look great in any bathroom. The single handle is easy to operate and allows for precise temperature and pressure control. The 3 year warranty ensures that you have peace of mind when you purchase our bidet mixer tap. Our T8323 Bidet Mixer Taps are the perfect choice for any bathroom. The contemporary style and brass construction make it a great choice for any modern bathroom. The single handle allows for precise temperature and pressure control. The single handle allows for precise temperature and pressure control make it a great choice for any modern bathroom. The single handle allows for precise temperature and pressure control and the 3 year warranty ensures that you will have peace of mind when you purchase our bidet mixer tap.

## **Customization:**

We offer **Bidet Mixer Taps** with model number T8323. This contemporary style taps is perfect for your **bathroom**, and it comes with a **single handle** and a **ceramic valve**. Get this reliable and stylish **Bidet Mixer Taps** now!