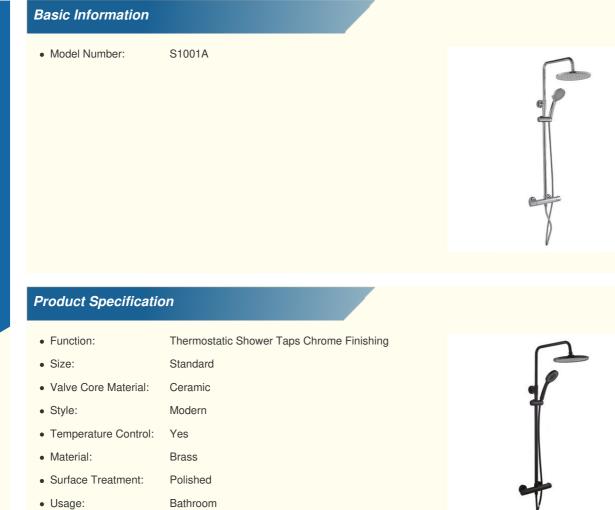

# Luxurious Thermostatic Shower Taps Chrome Finishing Thermostatic Bath Tap S1001A

Luxurious Thermostatic Shower Taps, Thermostatic Shower Taps Chrome Finishing,

**Chrome Thermostatic Bath Tap** 

#### Chrome Finishing Thermostatic Shower Taps With Brass Material S1001A

### **Product Description:**

Our **Thermostatic Shower Taps** are standard size bathroom shower sets, perfect for any bathroom. The surface is finished with a polished chrome and they are thermostatic, meaning they are able to maintain a consistent temperature even when water pressure changes. The temperature control is precise and easy to adjust. Ideal for any bathroom, these **Bathroom Hot Water Tap Sets** provide an ideal way to create a luxurious spa-like experience in your own home.

#### **Technical Parameters:**

| Attribute           | Description              |
|---------------------|--------------------------|
| Material            | Brass                    |
| Usage               | Bathroom                 |
| Surface Finishing   | Chrome                   |
| Surface Treatment   | Polished                 |
| Function            | Thermostatic Shower Taps |
| Valve Core Material | Ceramic                  |
| Style               | Modern                   |
| Size                | Standard                 |
| Temperature Control | Yes                      |

Model Number: S1001A

Material: Brass

Usage: Bathroom Valve Core Material: Ceramic Temperature Control: Yes Surface Finishing: Chrome