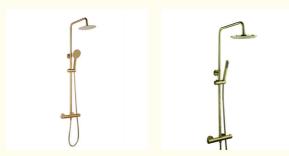

# More Images

• Highlight:

#### **Technical Parameters:**

| Attribute           | Description              |
|---------------------|--------------------------|
| Material            | Brass                    |
| Usage               | Bathroom                 |
| Surface Finishing   | Chrome                   |
| Surface Treatment   | Polished                 |
| Function            | Thermostatic Shower Taps |
| Valve Core Material | Ceramic                  |
| Style               | Modern                   |
| Size                | Standard                 |
| Temperature Control | Yes                      |

Model Number: S1001A

Material: Brass

Usage: Bathroom Valve Core Material: Ceramic Temperature Control: Yes Surface Finishing: Chrome