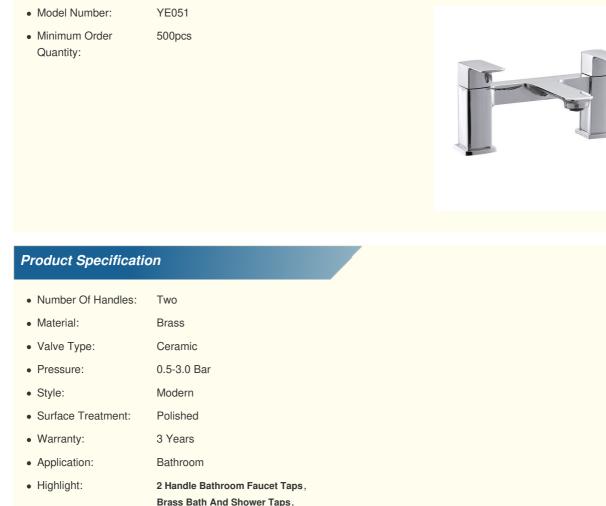

#### Double Hnadle Brass Bath Shower Mixer Taps For Bathroom YE051

#### **Customization:**

BATH SHOWER MIXER TAPS

Model Number: YE051 Minimum Order Quantity: 500pcs Pressure: 0.5-3.0 Bar Number of Handles: Two Surface Treatment: Polished Valve Type: Ceramic This bath shower mixer tap is perfect for hand wash basin taps, bath shower faucets, and features two handles.