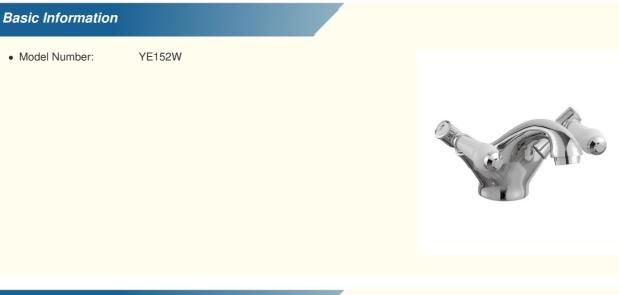

#### Double Handle Bathroom Basin Mixer Taps With Chrome Finish YE152W

### Applications:

Basin Mixer Taps are the perfect choice for installing in a bathroom sink. Model YE152W has a chrome finish and features two handles for the best control and convenience. It is a deck mounted installation type, which provides a sleek and modern look. This basin mixer tap is ideal for a bathroom sink and is easy to install. It is designed to fit perfectly with your bathroom decor for an upgraded look and feel. With its superior quality and stylish design, this basin mixer tap is a great addition to any bathroom. It is also designed to be durable and withstand the wear and tear of everyday use. The basin mixer tap is perfect for those who want a reliable and stylish bathroom sink tap to last for years to come.