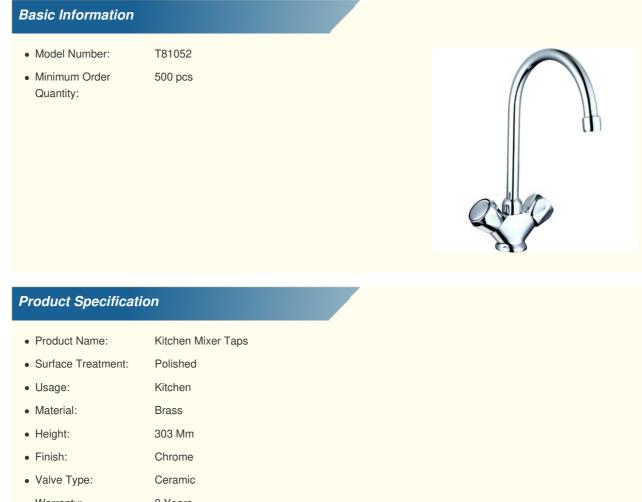

#### Contemporary Simple Design Double Handle Kitchen Mixer Taps T81052

#### **Product Description:**

The Kitchen Mixer Taps is a perfect choice for anyone looking to update their kitchen basin taps. With its Valve Type of Ceramic and Product Name of Kitchen Mixer Taps, you can be sure of a superior performance. The Chrome finish is sure to complement any kitchen space. Plus, its contemporary design and Height of 303 mm is sure to stand out. And with its Polished surface treatment, you can be sure of a long-lasting product. Whether you are looking for a modern or traditional style, the Kitchen Mixer Taps is the perfect choice for your kitchen basin taps.

#### **Applications:**

Kitchen Mixer Taps T81052 is the perfect addition to any kitchen. This exquisite product features a chic chrome finish, a height of 303 mm and is made with high-quality brass material. It is a great kitchen faucet mixer that will instantly add a modern touch to your kitchen and create a stylish atmosphere. This kitchen basin taps fits most kitchen sinks and comes with a ceramic valve for a smooth and precise water flow. It is easy to install and maintain, and is the ideal choice for anyone who wants to add a sleek and sophisticated look to their kitchen. With its minimalistic design, this Kitchen Faucet Mixer Taps is sure to give your kitchen a modern and elegant feel.

### **Customization:**

Customize your perfect Kitchen Mixer Faucet, Kitchen Faucet Mixer, Kitchen Basin Taps with the following features: Model Number: T81052 Minimum Order Quantity: 500 pcs Valve Type: Ceramic Number of Handles: Double Finish: Chrome Usage: Kitchen Height: 303 Mm