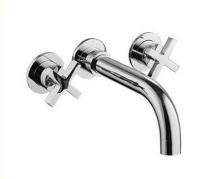

## Modern Brass Chrome Concealed Shower Mixer Tap For Bathroom T9097

#### Modern Brass Chrome Concealed Shower Mixers For Bathroom T9097

#### **Product Description:**

Our Concealed Mixer Taps are the perfect addition to any contemporary bathroom. Made with high-quality brass, they are designed to be installed in-wall for a sleek and modern look. These Concealed Mixer Taps feature double handles that are built with a ceramic valve, ensuring a smooth and reliable operation. With a warranty of 3 years, you can rest assured that these Concealed Mixer Taps will provide you with a reliable, long-lasting performance. Enjoy the convenience and style of these Concealed Bath Mixers with Handles for the perfect finishing touch to your bathroom.

#### CONCEALED MIXER TAPS

CONCEALED MIXER TAPS is designed for bathroom use. It is made of brass with chrome finish, and is covered by a 3-year warranty. Model T9097 is an ideal choice for those who seek discreet and modern look. The concealed basin mixers feature a sleek and minimalistic design, making it a perfect addition to any bathroom. It is the perfect mix of elegance and functionality, offering a range of different options for temperature and water pressure adjustment. The brass body ensures durability and reliability. The chrome finish provides a beautiful and timeless look. Enjoy the convenience of a concealed basin mixer in your bathroom, and be sure to enjoy a luxurious bathing experience every time.

## **Customization:**

CONCEALED MIXER TAPS - T9097

The CONCEALED MIXER TAPS - T9097 is a perfect choice for any bathroom. It features a double handle design with ceramic valve, and a chrome finish. The concealed shower mixers, in-wall basin mixers, and in-wall basin mixers are perfect for your bathroom needs. This mixer tap is sure to give you the perfect amount of water pressure and temperature. **Model Number: T9097** 