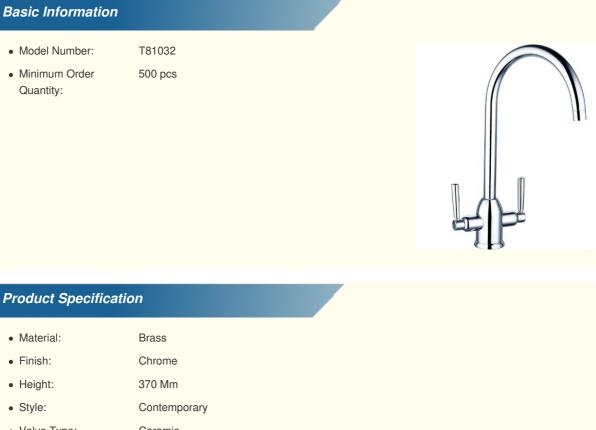

# Brass Height Kitchen Mixer Taps Designed with Double Handles T81032

| Product Specification |  |
|-----------------------|--|
|                       |  |

| Highlight:         | T81032 Kitchen Mixer Taps<br>Height Kitchen Mixer Taps |
|--------------------|--------------------------------------------------------|
| Number Of Handles: | Double                                                 |
| Warranty:          | 3 Years                                                |
| • Usage:           | Kitchen                                                |
| Valve Type:        | Ceramic                                                |
| Style:             | Contemporary                                           |
| Height:            | 370 Mm                                                 |
| • Finish:          | Chrome                                                 |
| Material:          | Brass                                                  |

### **Product Description:**

Our contemporary **Kitchen Mixer Faucets** are made from high-quality **Brass**, making them perfect for a long-lasting and durable kitchen sink tap. This stylish yet practical **Kitchen Basin Tap** is equipped with a **double handle** design and a **ceramic valve** which provides smooth operation for easy temperature and water volume control. Boasting a sleek design, this **kitchen mixer faucet** is sure to add a touch of modern design to any kitchen. With a total height of **370 mm**, this contemporary faucet is the perfect addition to any home.

## Features:

Product Name: KITCHEN MIXER TAPS Finish: Chrome Surface Treatment: Polished Valve Type: Ceramic Height: 370 Mm Number of Handles: Double Kitchen Faucet Mixer Kitchen Basin Taps Kitchen Faucet Mixer Taps

### **Technical Parameters:**

| Parameter         | Value              |
|-------------------|--------------------|
| Material          | Brass              |
| Surface Treatment | Polished           |
| Style             | Contemporary       |
| Usage             | Kitchen            |
| Height            | 370 mm             |
| Finish            | Chrome             |
| Warranty          | 3 Years            |
| Number of Handles | Double             |
| Valve Type        | Ceramic            |
| Product Name      | Kitchen Mixer Taps |