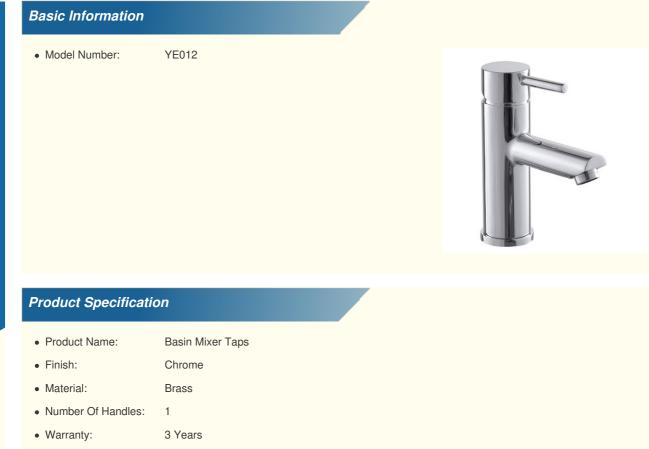

#### Single Handle Chrome Finish Brass Basin Mixer Taps For Bathroom YE012

#### Basin Mixer Taps - Model YE012

Basin Mixer Taps are an essential part of any bathroom, offering a stylish and practical solution to your basin needs. Our Model YE012 Basin Mixer Tap offers a sleek design with a chrome finish and a ceramic valve for smooth operation. This mixer tap also comes with a 3-year warranty, making it a great choice for any bathroom.